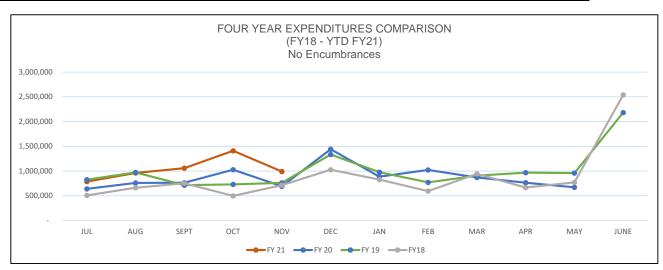

# **EXPENDITURE TRENDS**

## JULY:

Annualized Expenditures Transfer out from Departments to the *Leave* at Termination and *Health Insurance* Stabilization Funds.

### December:

County Tax Bill is Due.

**December & June:**Majority of Bond
Payments are due.

| FISCAL YEAR | JUL        | AUG       | SEPT      | OCT       | NOV       | DEC        |
|-------------|------------|-----------|-----------|-----------|-----------|------------|
| FY 21       | 18,298,497 | 5,915,734 | 7,870,471 | 6,215,621 | 6,273,203 | -          |
| FY 20       | 19,012,706 | 5,386,870 | 7,603,595 | 7,242,445 | 6,188,622 | 16,668,166 |
| FY 19       | 16,842,575 | 7,275,900 | 7,325,391 | 6,108,752 | 5,885,054 | 15,334,914 |
| FY 18       | 16 553 997 | 6 451 334 | 7 475 654 | 5 660 309 | 6 152 838 | 14 159 110 |

|             |           |           |           |           |           | June       |
|-------------|-----------|-----------|-----------|-----------|-----------|------------|
| FISCAL YEAR | JAN       | FEB       | MAR       | APR       | MAY       |            |
| FY 21       | -         | -         | -         | -         | -         | -          |
| FY 20       | 7,208,138 | 6,257,022 | 5,490,553 | 5,437,537 | 6,539,079 | -          |
| FY 19       | 8,547,458 | 4,595,363 | 6,623,236 | 5,254,757 | 9,118,422 | 16,085,065 |
| FY 18       | 6,544,491 | 5,613,499 | 8,170,844 | 5,190,448 | 6,614,801 | 17,562,904 |