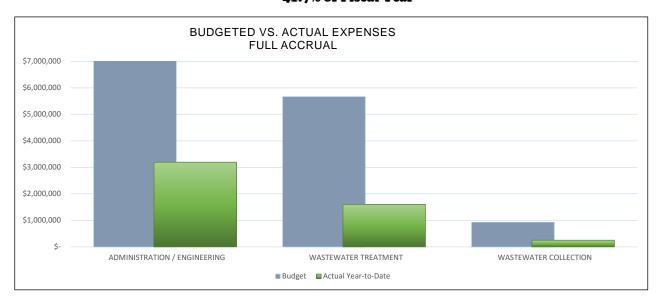

**Encumbrance** Used to record the estimated amount of purchase orders, contracts, or salary committments chargeable to an appropriation.

**Full Accrual Basis of Accounting** -(*Page 8*) A basis of accounting in which revenues are recognized in the accounting period in which they are earned, and expenses are recognized in the period in which they are incurred.