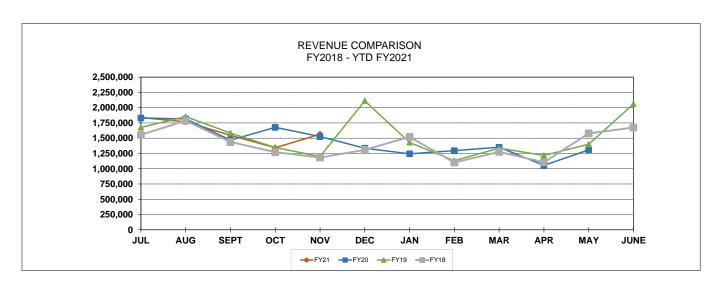

# **EXPENDITURE TRENDS**

## JULY:

Annualized Expenditures Transfer out from Departments to the *Leave* at Termination and *Health Insurance* Stabilization Funds.

### December:

County Tax Bill is Due.

**December & June:**Majority of Bond
Payments are due.

| FISCAL YEAR | JUL        | AUG       | SEPT      | OCT       | NOV       | DEC        |
|-------------|------------|-----------|-----------|-----------|-----------|------------|
| FY 21       | 18,298,497 | 5,915,734 | 7,870,471 | 6,215,621 | 6,273,203 | -          |
| FY 20       | 19,012,706 | 5,386,870 | 7,603,595 | 7,242,445 | 6,188,622 | 16,668,166 |
| FY 19       | 16,842,575 | 7,275,900 | 7,325,391 | 6,108,752 | 5,885,054 | 15,334,914 |
| FY 18       | 16 553 997 | 6 451 334 | 7 475 654 | 5 660 309 | 6 152 838 | 14 159 110 |

|             |           |           |           |           |           | June       |
|-------------|-----------|-----------|-----------|-----------|-----------|------------|
| FISCAL YEAR | JAN       | FEB       | MAR       | APR       | MAY       |            |
| FY 21       | -         | -         | -         | -         | -         | -          |
| FY 20       | 7,208,138 | 6,257,022 | 5,490,553 | 5,437,537 | 6,539,079 | -          |
| FY 19       | 8,547,458 | 4,595,363 | 6,623,236 | 5,254,757 | 9,118,422 | 16,085,065 |
| FY 18       | 6,544,491 | 5,613,499 | 8,170,844 | 5,190,448 | 6,614,801 | 17,562,904 |