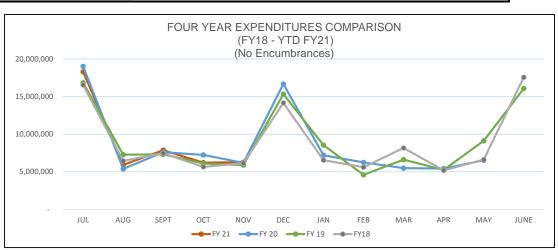

# **EXPENDITURE TRENDS**

## JULY:

Annualized Expenditures Transfer out from Departments to the *Leave* at Termination and *Health Insurance* Stabilization Funds.

### December:

County Tax Bill is Due.

**December & June:**Majority of Bond
Payments are due.

| FISCAL YEAR | JUL        | AUG       | SEPT      | OCT       | NOV       | DEC        |
|-------------|------------|-----------|-----------|-----------|-----------|------------|
| FY 21       | 18,298,497 | 5,915,734 | 7,870,471 | 6,215,621 | 6,273,203 | -          |
| FY 20       | 19,012,706 | 5,386,870 | 7,603,595 | 7,242,445 | 6,188,622 | 16,668,166 |
| FY 19       | 16,842,575 | 7,275,900 | 7,325,391 | 6,108,752 | 5,885,054 | 15,334,914 |
| FY 18       | 16 553 997 | 6 451 334 | 7 475 654 | 5 660 309 | 6 152 838 | 14 159 110 |

|             |           |           |           |           |           | June       |
|-------------|-----------|-----------|-----------|-----------|-----------|------------|
| FISCAL YEAR | JAN       | FEB       | MAR       | APR       | MAY       |            |
| FY 21       | -         | -         | -         | -         | -         | -          |
| FY 20       | 7,208,138 | 6,257,022 | 5,490,553 | 5,437,537 | 6,539,079 | -          |
| FY 19       | 8,547,458 | 4,595,363 | 6,623,236 | 5,254,757 | 9,118,422 | 16,085,065 |
| FY 18       | 6,544,491 | 5,613,499 | 8,170,844 | 5,190,448 | 6,614,801 | 17,562,904 |