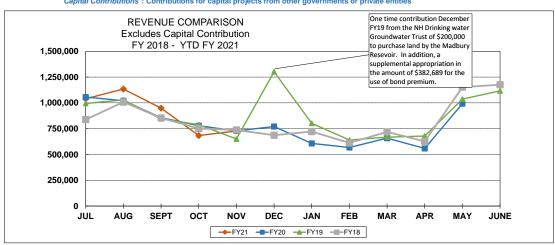

October 19, 2020 - Supplemental Appropriation
\$150,000 for redevelopment plans
of McIntyre Federal Building