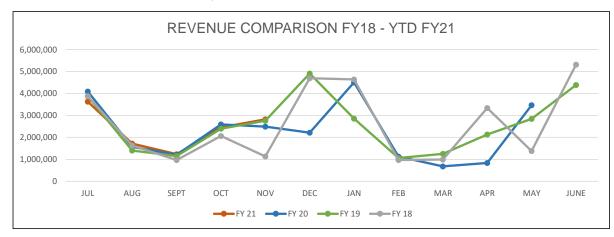

# **EXPENDITURE TRENDS**

## JULY:

Annualized Expenditures Transfer out from Departments to the *Leave* at Termination and *Health Insurance* Stabilization Funds.

### December:

County Tax Bill is Due.

**December & June:**Majority of Bond
Payments are due.

| FISCAL YEAR | JUL        | AUG       | SEPT      | OCT       | NOV       | DEC        |
|-------------|------------|-----------|-----------|-----------|-----------|------------|
| FY 21       | 18,298,497 | 5,915,734 | 7,870,471 | 6,215,621 | 6,273,203 | -          |
| FY 20       | 19,012,706 | 5,386,870 | 7,603,595 | 7,242,445 | 6,188,622 | 16,668,166 |
| FY 19       | 16,842,575 | 7,275,900 | 7,325,391 | 6,108,752 | 5,885,054 | 15,334,914 |
| FY 18       | 16 553 997 | 6 451 334 | 7 475 654 | 5 660 309 | 6 152 838 | 14 159 110 |

|             |           |           |           |           |           | June       |
|-------------|-----------|-----------|-----------|-----------|-----------|------------|
| FISCAL YEAR | JAN       | FEB       | MAR       | APR       | MAY       |            |
| FY 21       | -         | -         | -         | -         | -         | -          |
| FY 20       | 7,208,138 | 6,257,022 | 5,490,553 | 5,437,537 | 6,539,079 | -          |
| FY 19       | 8,547,458 | 4,595,363 | 6,623,236 | 5,254,757 | 9,118,422 | 16,085,065 |
| FY 18       | 6,544,491 | 5,613,499 | 8,170,844 | 5,190,448 | 6,614,801 | 17,562,904 |