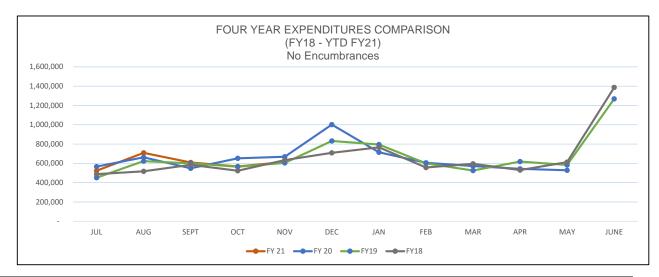

---------------------------|-------------------------------------|---------------------------------------|-----------------------------|---------------------------------|-----------------------------------|-------------------------|
| ADMINISTRATION / ENGINEERING<br>SUPPLY AND TREATMENT<br>WATER DISTRIBUTION | 5,829,188<br>1,996,850<br>1,176,378 | 388,115<br>115,302<br>110,319         | 15,127<br>73,503<br>128,305 | 1,923,162<br>688,232<br>629,301 | 3,906,026<br>1,308,618<br>547,077 | 33.0%<br>34.5%<br>53.5% |
| TOTAL                                                                      | 9,002,416.00                        | 613,735                               | 216,935                     | 3,240,695                       | 5,761,721                         | 36.0%                   |



| <u>FISCAL YEAR</u> | JUL     | AUG     | SEPT    | OCT     | NOV     | DEC       |
|--------------------|---------|---------|---------|---------|---------|-----------|
| FY 21              | 523,757 | 708,733 | 609,918 | 567,613 | 613,735 | -         |
| FY 20              | 566,798 | 663,011 | 549,566 | 652,609 | 668,648 | 1,001,558 |
| FY 19              | 451,629 | 623,841 | 600,496 | 565,828 | 604,271 | 832,357   |
| FY18               | 488,099 | 518,219 | 585,122 | 522,965 | 633,742 | 708,600   |

| FISCAL YEAR    | JAN     | FEB     | MAR     | APR     | MAY     | JUN       |
|----------------|---------|---------|---------|---------|---------|-----------|
| FY 21<br>FY 20 | 715,268 | 606,134 | 572,540 | 543,605 | 528,530 | -         |
| FY 19          | 794,488 | 599,554 | 525,8