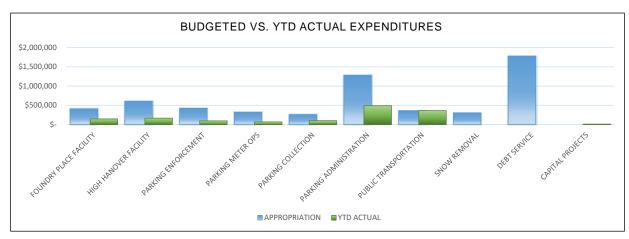

Budget vs. YTD Actual Expenditures

# **GENERAL FUND EXPENDITURES - Budget vs. YTD Actual**

## MONTH ENDING November 30, 2020 41.7% of Fiscal Year

|                           | APPROPRIATION | PERIOD<br>ENDING<br>November 30, 2020 | ENCUMBRANCES | Actual + Enc<br>Total | Year-To-Date<br>Balance | %tage<br>Expended |
|---------------------------|---------------|---------------------------------------|--------------|-----------------------|-------------------------|-------------------|
| OPERATING                 |               | ,                                     |              |                       |                         |                   |
| GENERAL GOVERNMENT        | 20,896,449    | 1,289,883                             | 224,260      | 9,440,831             | 11,455,619              | 45%               |
| POLICE DEPARTMENT         | 12,152,363    | 760,796                               | 14,460       | 5,768,634             | 6,383,729               | 47%               |
| FIRE DEPARTMENT           | 9,624,468     | 538,779                               | 16,619       | 4,800,315             | 4,824,153               | 50%               |
| SCHOOL DEPARTMENT         | 52,026,812    | 3,205,953                             | -            | 20,658,684            | 31,368,128              | 40%               |
| COLLECTIVE BARGAINING     | 80,477        |                                       |              |                       | 80,477                  |                   |
| INDOOR POOL/PRESCOTT PARK | 174,344       |                                       |              | 150,000               | 24,344                  | 86%               |
| TOTAL OPERATING           | 94,954,913    | 5,795,411                             | 255,339      | 40,818,463            | 54,136,450              | 43%               |
| NON OPERATING             |               |                                       |              |                       |                         |                   |
| DEBT SERVICE              | 13,270,440    | 133,997                               | -            | 2,300,614             | 10,969,826              | 17%               |
| COUNTY TAX                | 5,699,880     | -                                     | -            | -                     | 5,699,880               | 0%                |
| CAPITAL OUTLAY            | 1,276,000     | -                                     | 6            | 50,576                | 1,225,424               | 4%                |
| OTHER NON-OPERATING       | 3,914,105     | 343,794                               | 9,550        | 1,373,872             | 2,540,233               | 35%               |
| TOTAL NON OPERATING       | 24,160,425    | 477,791                               | 9,556        | 3,725,063             | 20,435,362              | 15%               |
| TOTAL                     | 140 445 000   | 0.070.000                             | 004.005      | 44.540.500            | 74.574.040              | 070/              |
| TOTAL                     | 119,115,338   | 6,273,203                             | 264,895      | 44,543,526            | 74,571,812              | 37%               |