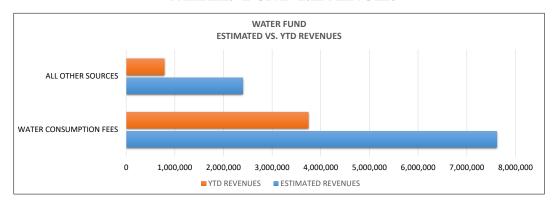

------|---------|-----------|
| FY 21              | 523,757 | 708,733 | 609,918 | 567,613 | 613,735 | -         |
| FY 20              | 566,798 | 663,011 | 549,566 | 652,609 | 668,648 | 1,001,558 |
| FY 19              | 451,629 | 623,841 | 600,496 | 565,828 | 604,271 | 832,357   |
| FY18               | 488,099 | 518,219 | 585,122 | 522,965 | 633,742 | 708,600   |

| FISCAL YEAR    | JAN     | FEB     | MAR     | APR     | MAY     | JUN       |
|----------------|---------|---------|---------|---------|---------|-----------|
| FY 21<br>FY 20 | 715,268 | 606,134 | 572,540 | 543,605 | 528,530 | -         |
| FY 19          | 794,488 | 599,554 | 525,873 | 618,095 | 584,288 | 1,268,493 |
| FY18           | 766,312 | 556,833 | 595,793 | 530,773 | 612,272 | 1,386,622 |

# WATER FUND REVENUES



| Water Fund Estimated and Year-to-Date Revenues |                       |               |                   |                |  |  |  |  |
|------------------------------------------------|-----------------------|---------------|-------------------|----------------|--|--|--|--|
|                                                | ESTIMATED<br>REVENUES | % OF<br>TOTAL | YTD<br>REVENUES   | %<br>RECEIVED  |  |  |  |  |
| WATER CONSUMPTION FEES                         | 7,618,748             | 76.1%         | 3,747,116         | 49.2%          |  |  |  |  |
| OTHER CHARGES OTHER FINANCING SOURCES          | 2,024,443<br>367,486  | 20.2%<br>3.8% | 693,939<br>91,799 | 34.3%<br>25.0% |  |  |  |  |
| CAPITAL CONTRIBUTIONS                          | 0                     | 0.0%          | 825,048