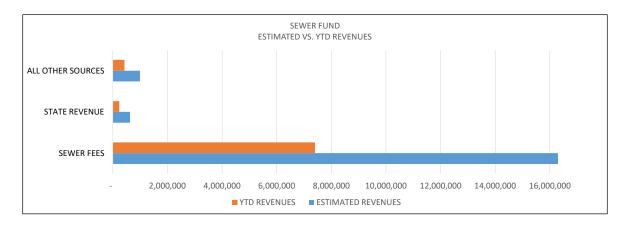

**Enterprise Funds** - *Water Division* - Accounts for the operation of a water treatment plant, City wells and water system. *Sewer Division* - Accounts for the operation of two sewer treatment plants, pumping stations and sewer lines. The activity of both of these funds are self-supporting based on user charges.