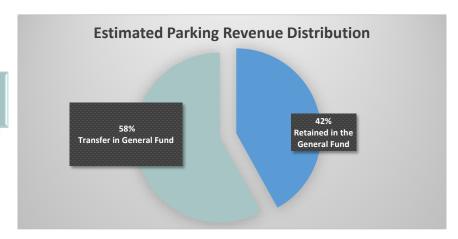

**Special Revenue Fund** - The Parking & Transportation Special Revenue Fund accounts for operations of the City's parking facilities, parking enforcement, parking meter operations and parking administration funded by revenues generated from these parking activities.