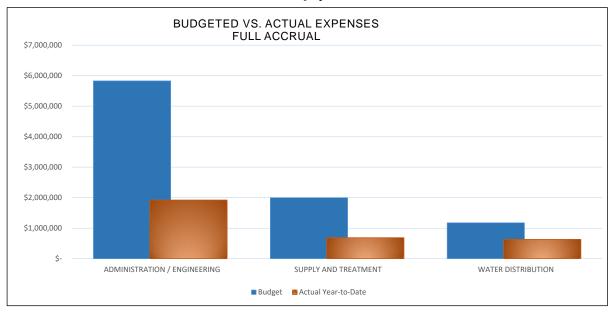

**Encumbrance** Used to record the estimated amount of purchase orders, contracts, or salary committments chargeable to an appropriation.

**Full Accrual Basis of Accounting** -(*Page 8*) A basis of accounting in which revenues are recognized in the accounting period in which they are earned, and expenses are recognized in the period in which they are incurred.