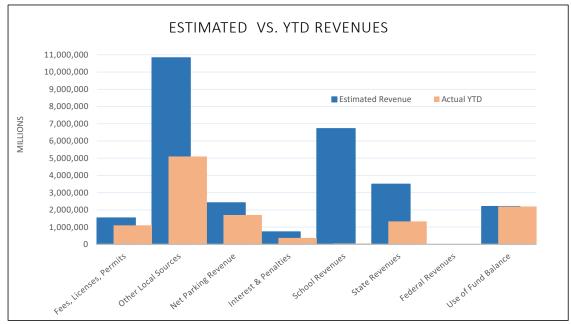

# ESTIMATED REVENUES -detail pg 5-7

|                               |            | 9/    | 6 of Total |
|-------------------------------|------------|-------|------------|
| Local Fees, Licenses, Permits | 1,536      | 5,600 | 1.3%       |
| Other Local Sources           | 10,825     | 5,772 | 9.1%       |
| Net Parking Revenues          | 2,412      | 2,305 | 2.0%       |
| Interest/Penalties            | 720        | ,549  | 0.6%       |
| School Tuition                | 6,717      | ,200  | 5.6%       |
| State Revenues                | 3,489      | ,429  | 2.9%       |
| Use of Bond Premium           |            | -     | 0.0%       |
| Use of Fund Balance           | 2,200      | 0,000 | 1.8%       |
| Estimated Property Tax        | 91,213     | 3,483 | 76.6%      |
|                               | \$ 119,115 | ,338  | 100%       |