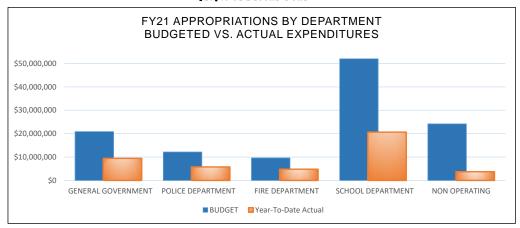

# **GENERAL FUND EXPENDITURES - Budget vs. YTD Actual**

## MONTH ENDING November 30, 2020 41.7% of Fiscal Year

|                           | APPROPRIATION | PERIOD<br>ENDING<br>November 30, 2020 | ENCUMBRANCES | Actual + Enc<br>Total | Year-To-Date<br>Balance | %tage<br>Expended |
|---------------------------|---------------|---------------------------------------|--------------|-----------------------|-------------------------|-------------------|
| OPERATING                 |               | ,                                     |              |                       |                         |                   |
| GENERAL GOVERNMENT        | 20,896,449    | 1,289,883                             | 224,260      | 9,440,831             | 11,455,619              | 45%               |
| POLICE DEPARTMENT         | 12,152,363    | 760,796                               | 14,460       | 5,768,634             | 6,383,729               | 47%               |
| FIRE DEPARTMENT           | 9,624,468     | 538,779                               | 16,619       | 4,800,315             | 4,824,153               | 50%               |
| SCHOOL DEPARTMENT         | 52,026,812    | 3,205,953                             | -            | 20,658,684            | 31,368,128              | 40%               |
| COLLECTIVE BARGAINING     | 80,477        |                                       |              |                       | 80,477                  |                   |
| INDOOR POOL/PRESCOTT PARK | 174,344       |                                       |              | 150,000               | 24,344                  | 86%               |
| TOTAL OPERATING           | 94,954,913    | 5,795,411                             | 255,339      | 40,818,463            | 54,136,450              | 43%               |
| NON OPERATING             |               |                                       |              |                       |                         |                   |
| DEBT SERVICE              | 13,270,440    | 133,997                               | -            | 2,300,614             | 10,969,826              | 17%               |
| COUNTY TAX                | 5,699,880     | -                                     | -            | -                     | 5,699,880               | 0%                |
| CAPITAL OUTLAY            | 1,276,000     | -                                     | 6            | 50,576                | 1,225,424               | 4%                |
| OTHER NON-OPERATING       | 3,914,105     | 343,794                               | 9,550        | 1,373,872             | 2,540,233               | 35%               |
| TOTAL NON OPERATING       | 24,160,425    | 477,791                               | 9,556        | 3,725,063             | 20,435,362              | 15%               |
| TOTAL                     | 140 445 000   | 0.070.000                             | 004.005      | 44.540.500            | 74.574.040              | 070/              |
| TOTAL                     | 119,115,338   | 6,273,203                             | 264,895      | 44,543,526            | 74,571,812              | 37%               |